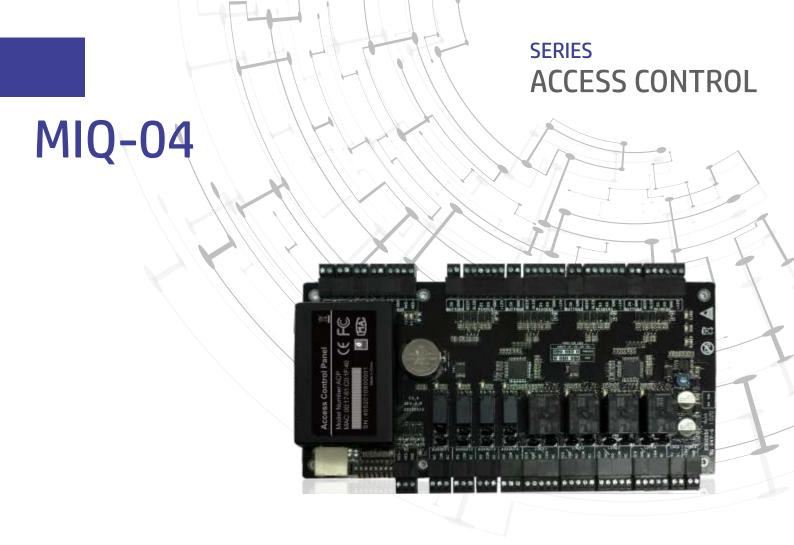

## IP-Based Control Panel

MIQ-04 is built on flexible, open tech-nology to provide management, real-time monitoring, and control of your access control system—all from a browser, with no additional software to install. Our secure Web-hosted infrastructure and centralized online administration reduce your IT costs and allow you to easily manage all of your access points in a single location. MIQ-04 versatile design features take care of present and future needs with ease and efficiency. It is one of the most rugged and reliable control-lers on the market, with a multitude of built-in features. MIQ-04 can communicate at 38.4 Kbps via RS-485 configura-tion or Ethernet TCP/IP networks. It can store up to 30,000 cardholders. SDK (Software Development Kit) is available for the customer to integrate the controller into existing access control software or to develop new software.

## MIQ-04 Specifications

| Platform                              | CPU                         | 32bit MIPS CPU                                                      |
|---------------------------------------|-----------------------------|---------------------------------------------------------------------|
| CONNECTIVITY                          | Output Ports                | 8 (4-Form C Relay for Lock, 4-Form C Relay for Aux)                 |
|                                       | Input Ports                 | 12 (4-Exit Button, 4-Door Status, 4-AUX)                            |
|                                       | GPRS                        | Rs485                                                               |
| NETWORK                               | Technology                  | TCP/IP                                                              |
| MEMORY                                | Internal                    | 256MB                                                               |
|                                       | RAM                         | 32MB                                                                |
| SOUND                                 | Internal                    | Buzzer                                                              |
| POWER                                 | Power Supply                | 12V DC, 1.5A                                                        |
| BODY                                  | Dimensions                  | Board Only: 218(W)×106(H) mmEnclosure: 345(W)×275(H)×70(D) mm       |
| MISC                                  | Regulatory and certificates | CE, FCC, RoHS                                                       |
| Operational<br>Environment            | Working Temperature         | 0°C ~ +45°C                                                         |
|                                       | Relative Humidity           | 20% ~ 80% relative humidity non-condensing                          |
| Biometric<br>data storgae<br>capacity | Record capacity             | 1,00,000                                                            |
|                                       | User                        | 30,000 Card users                                                   |
| Function                              | Number of Readers Supported | 4 nos. (26-bit Wiegand, 8-bit for PIN)                              |
|                                       | LED Indicator               | Yes, LED indication for communication, power, status and punch card |