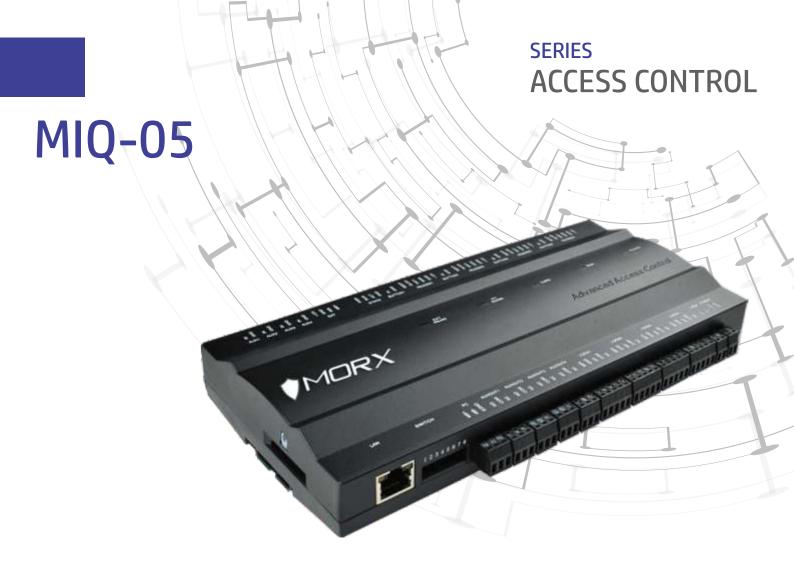

MIQ-05 is the most advanced access control panel which can provide biometric security for any door when connected with biometric readers and the software. These panels are versatile and can connect MR 120 fingerprint readers These readers can be connected with RS485 or Wiegand connectivity to the panels.

## MIQ-05 Specifications

| Platform                              | CPU                         | 32bit MIPS CPU                                               |
|---------------------------------------|-----------------------------|--------------------------------------------------------------|
| CONNECTIVITY                          | Output Ports                | 8nos. (4-F0RM C Relay for Lock, 4-Form C Relay for Aux)      |
|                                       | Input Ports                 | 12nos. (4-Exit Button, 4-Door Sensor, 4-Aux Inputs)          |
|                                       | GPRS                        | Rs485                                                        |
| NETWORK                               | Technology                  | TCP/IP                                                       |
| MEMORY                                | Internal                    | 128MB                                                        |
|                                       | RAM                         | 32MB                                                         |
| SOUND                                 | Internal                    | Buzzer                                                       |
| POWER                                 | Power Supply                | 12V DC , 5A                                                  |
| BODY                                  | Dimensions                  | 350(L)×90(H)×300(W) mm                                       |
| MISC                                  | Regulatory and certificates | CE, FCC, RoHS                                                |
| Operational<br>Environment            | Working Temperature         | 0°C ~ +45°C                                                  |
|                                       | Relative Humidity           | 20% ~ 80% relative humidity non-condensing                   |
| Biometric<br>data storgae<br>capacity | Record capacity             | 1,00,000                                                     |
|                                       | Card Capacity               | 30,000 Proximity card                                        |
|                                       | User                        | 3,000                                                        |
| Function                              | Number of Readers Support   | 12 (8 nos. RS485 readers, 4 nos. 26-bit Wiegand readers)     |
|                                       | LED Indicator               | Indication for communication, Power status & Valid card read |