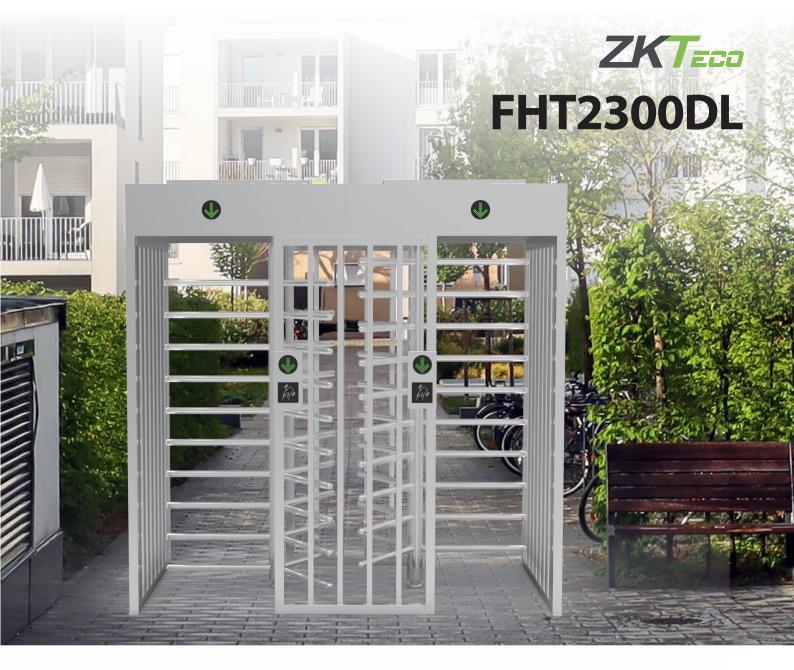

FHT2300DL is a dual lane Biometric Full Height Turnstile and the angle of the brake rod is 120 degrees. The whole form a closed channel space and with good safety performance. It is often used in situations with high order requirements.

## **Features**

- SUS304 stainless steel material and full capping design, with superior waterproof performance
- Personalized reader panel installation, can be installed card, fingerprint, QR code and other reader devices
- With anti-tailgating function, one brake can only pass one person
- Fire mode, the gate can rotate freely when the power is off