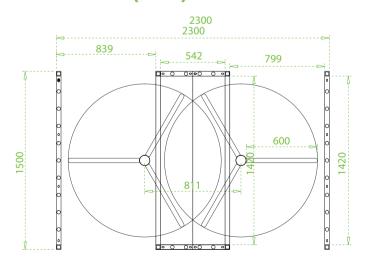

## **Dimensions (mm)**

## **Specifications**

| Model                         | FHT2300DL                       |
|-------------------------------|---------------------------------|
| Power Requirements            | AC110V/220V, 50/60Hz            |
| Working Temperature           | -28°C to 60°C                   |
| Working Humidity              | 0% to 95%                       |
| Working Environment           | Indoor/ Outdoor                 |
| Speed of Throughput           | RFID: Maximum 20/ minute        |
|                               | Fingerprint: Maximum 15/ minute |
| Lane Width                    | 600 mm                          |
| Footprint (L*W)               | 2300*1500(mm)                   |
| Dimension (L*W*H)             | 2300*1500*2300 (mm)             |
| Dimension with Packing (L*W*H | Turnstile: Cabinet:             |
| Net Weight (kg)               | Turnstile: Cabinet:             |
| LED Indicator                 | Supports                        |
| Cabinet Material              | SUS304 Stainless Steel          |
| Barrier Material              | SUS304 Stainless Steel          |
| Barrier Movement              | Rotating                        |
| Emergency Mode                | Supports                        |
| Security Leve                 | High                            |
| MCBF                          | 1 million                       |
| Ingress Protection            | IP54                            |