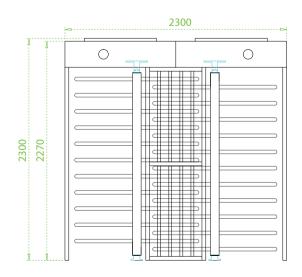

## **Dimensions (mm)**

## **Specifications**

| Model                         | FHT2300DL                       |
|-------------------------------|---------------------------------|
| Power Requirements            | AC110V/220V, 50/60Hz            |
| Working Temperature           | -28°C to 60°C                   |
| Working Humidity              | 0% to 95%                       |
| Working Environment           | Indoor/ Outdoor                 |
| Speed of Throughput           | RFID: Maximum 20/ minute        |
|                               | Fingerprint: Maximum 15/ minute |
| Lane Width                    | 600 mm                          |
| Footprint (L*W)               | 2300*1500(mm)                   |
| Dimension (L*W*H)             | 2300*1500*2300 (mm)             |
| Dimension with Packing (L*W*H | Turnstile: Cabinet:             |
| Net Weight (kg)               | Turnstile: Cabinet:             |
| LED Indicator                 | Supports                        |
| Cabinet Material              | SUS304 Stainless Steel          |
| Barrier Material              | SUS304 Stainless Steel          |
| Barrier Movement              | Rotating                        |
| Emergency Mode                | Supports                        |
| Security Leve                 | High                            |
| MCBF                          | 1 million                       |
| Ingress Protection            | IP54                            |