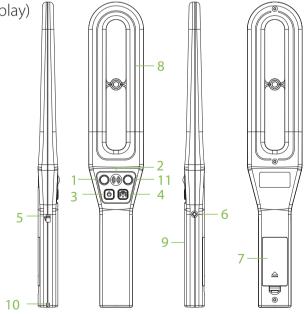

# **Product components**

1.Indicator light (power on/off, charging, low battery display)

2.Horn hole

3.Power switch

4. Alarm mode adjustment buttons (sound, vibration)

5. Sensitivity adjustment gear

6.charging/headphone jack

7.battery cover

8.Detecting area

9.Handle

10.Lanyard hole

11.Alarm indicator