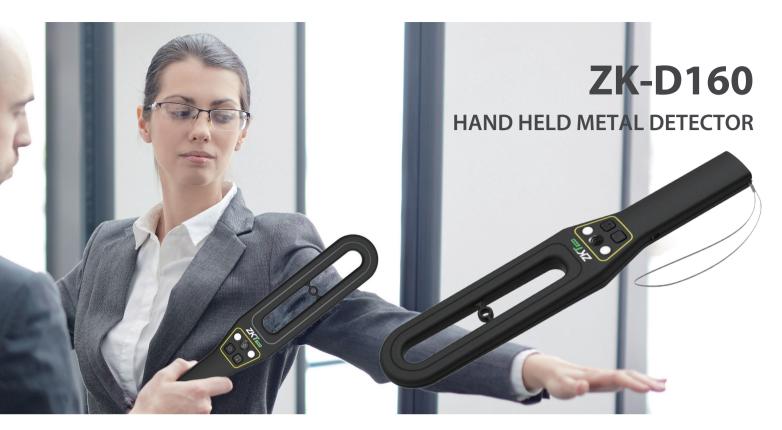

#### Introduction

Security Inspection: Prevent taking contraband, such as: knife, gun and so on.

Factory: Prevent the loss of valued objects.

Education area: Prevent taking cheat-tool, such as telephone, earphone, electronic dictionary, and so on.